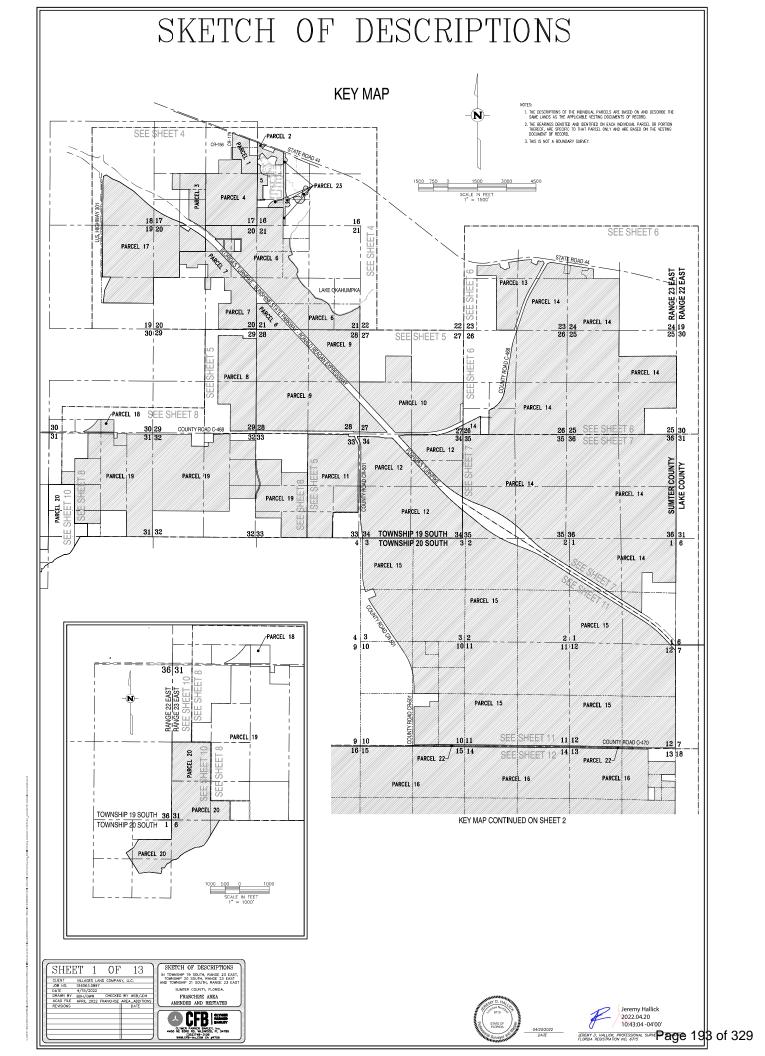

# FRANCHISE AREA AMENDED & RESTATED JUNE 2022

### PARCEL 1

THOSE PORTIONS OF SECTION 17, TOWNSHIP 19 SOUTH, RANGE 23 EAST, SUMTER COUNTY, FLORIDA, DESCRIBED AS FOLLOWS:

THE NORTHEAST 1/4 OF THE NORTHEAST 1/4 OF SAID SECTION 17, LYING SOUTH OF STATE ROAD 44; LESS RIGHT-OF-WAY FOR COUNTY ROAD 179;