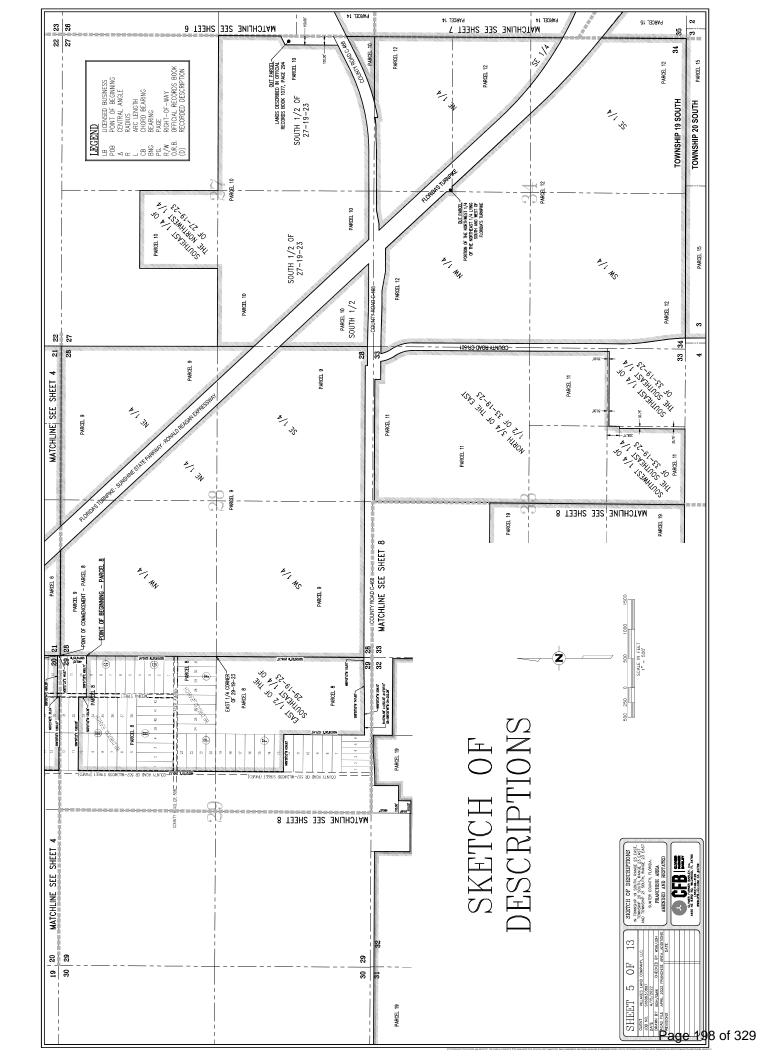

### PARCEL 10

THE SOUTHEAST 1/4 OF THE NORTHWEST 1/4 OF SECTION 27, TOWNSHIP 19 SOUTH, RANGE 23 EAST, SUMTER COUNTY FLORIDA.

AND:

THE SOUTH 1/2 OF SECTION 27, TOWNSHIP 19 SOUTH, RANGE 23 EAST, SUMTER COUNTY, FLORIDA, LESS RIGHT-OF-WAYS FOR FLORIDA'S TURNPIKE AND COUNTY ROAD 468 AND LESS ANY PORTION OF THOSE LANDS DESCRIBED IN OFFICIAL RECORDS BOOK 1077, PAGE 294, PUBLIC RECORDS OF SUMTER COUNTY, FLORIDA.

## PARCEL 11

THE NORTH 3/4 OF THE EAST 1/2 OF SECTION 33, TOWNSHIP 19 SOUTH, RANGE 23 EAST, SUMTER COUNTY, FLORIDA; LESS RIGHT-OF-WAY FOR COUNTY ROAD 501 AND LESS RIGHT-OF-WAY FOR COUNTY ROAD 468.

AND:

THE SOUTHWEST 1/4 OF THE SOUTHEAST 1/4 OF SECTION 33, TOWNSHIP 19 SOUTH, RANGE 23 EAST, SUMTER COUNTY, FLORIDA AND THE NORTH 30.00 FEET OF THE SOUTHEAST 1/4 OF THE SOUTHEAST 1/4 OF SAID SECTION 33; LESS THAT PORTION OF THE EAST 35.75 FEET OF THE SOUTHWEST 1/4 OF THE SOUTHEAST 1/4, LYING SOUTH OF THE NORTH 208.71 FEET THEREOF, ALSO LESS RIGHT-OF-WAY FOR COUNTY ROAD 501.

## PARCEL 12

ALL OF SECTION 34, TOWNSHIP 19 SOUTH, RANGE 23 EAST, SUMTER COUNTY, FLORIDA, LESS RIGHT-OF-WAY FOR FLORIDA'S TURNPIKE, AND LESS RIGHT OF WAY FOR COUNTY ROAD 468 AND LESS RIGHT-OF-WAY FOR COUNTY ROAD 501. LESS THAT PORTION OF THE NORTHWEST 1/4 OF THE NORTHEAST 1/4 LYING SOUTH OF FLORIDA'S TURNPIKE.