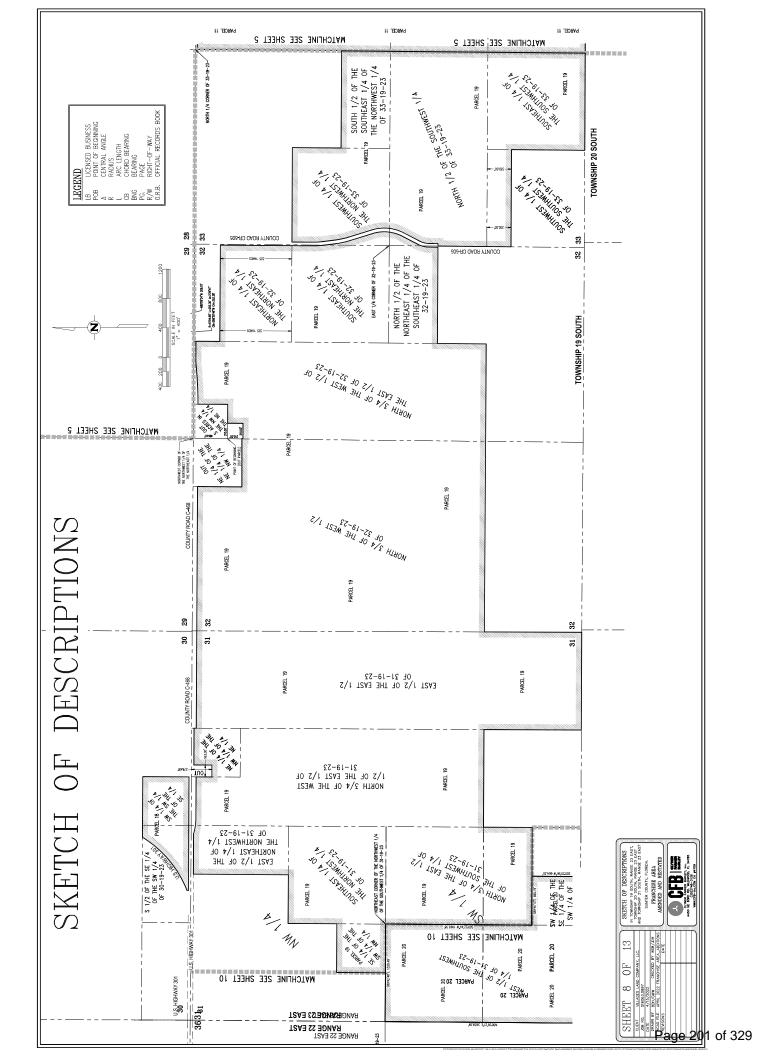

### PARCEL 18

THE SOUTHWEST 1/4 OF THE SOUTHWEST 1/4 OF THE SOUTHEAST 1/4 OF SECTION 30, TOWNSHIP 19 SOUTH, RANGE 23 EAST, SUMTER COUNTY, FLORIDA;

AND:

THAT PORTION OF THE SOUTH 1/2 OF THE SOUTHEAST 1/4 OF THE SOUTHWEST 1/4 OF SAID SECTION 30, LYING EASTERLY OF THE RIGHT-OF-WAY FOR U.S. HIGHWAY 301; ALL THE ABOVE, LESS RIGHT-OF-WAY FOR COUNTY ROAD C-468;

## PARCEL 19

THE EAST 1/2 OF THE EAST 1/2 AND THE NORTH 3/4 OF THE WEST 1/2 OF THE EAST 1/2, LESS THE NORTH 278.68 FEET OF THE WEST 163.00 FEET OF THE NORTHEAST 1/4 OF THE NORTHWEST 1/4 OF THE NORTHEAST 1/4 AND THE EAST 1/2 OF THE NORTHEAST 1/4 OF THE NORTHWEST 1/4 AND THE SOUTHEAST 1/4 OF THE NORTHWEST 1/4 AND THE SOUTHEAST 1/4 OF THE SOUTHWEST 1/4 OF THE NORTHWEST 1/4 AND THE SOUTHEAST 1/4 OF THE SOUTHWEST 1/4 OF THE NORTHWEST 1/4 AND THE EAST 1/2 OF THE SOUTHWEST 1/4; ALL IN SECTION 31, TOWNSHIP 19 SOUTH, RANGE 23 EAST, SUMTER COUNTY, FLORIDA; LESS ANY RIGHT-OF-WAY FOR COUNTY ROAD C-468; AND

THE NORTH 3/4 OF THE WEST 1/2, LESS THE NORTHEAST 1/4 OF THE NORTHEAST 1/4 OF THE NORTHWEST 1/4 AND THE NORTH 3/4 OF THE WEST 1/2 OF THE EAST 1/2; LESS 5 ACRES IN THE NORTHWEST CORNER AND LESS BEGIN AT THE NORTHWEST CORNER OF THE NORTHWEST 1/4 OF THE NORTHEAST 1/4, RUN SOUTH 466 FEET 8 INCHES FOR POINT OF BEGINNING, THENCE RUN SOUTH 210 FEET, THENCE EAST 210 FEET, THENCE NORTH 210

FEET, THENCE WEST 210 FEET TO THE POINT OF BEGINNING, ALL IN SECTION 32, TOWNSHIP 19 SOUTH, RANGE 23 EAST, SUMTER COUNTY, FLORIDA; ALSO, LESS RIGHT-OF-WAY FOR COUNTY ROAD C-468:

#### TOGETHER WITH:

THE SOUTH 325 YARDS OF THE NORTHEAST 1/4 OF THE NORTHEAST 1/4 AND THE SOUTHEAST 1/4 OF THE NORTHEAST 1/4 AND THE NORTH 1/2 OF THE NORTHEAST 1/4 OF THE SOUTHEAST 1/4; ALL IN SECTION 32, TOWNSHIP 19 SOUTH, RANGE 23 EAST, SUMTER COUNTY, FLORIDA; LESS ANY RIGHT-OF-WAY FOR COUNTY ROAD 505;

### TOGETHER WITH:

THE SOUTHWEST 1/4 OF THE NORTHWEST 1/4; AND THE SOUTH 1/2 OF THE SOUTHEAST 1/4 OF THE NORTHWEST 1/4 AND THE NORTH 1/2 OF THE SOUTHWEST 1/4 AND THE SOUTHEAST 1/4 OF THE SOUTHWEST 1/4 AND THE NORTH 330.00 FEET OF THE SOUTHWEST 1/4 OF THE SOUTHWEST 1/4; ALL IN SECTION 33, TOWNSHIP 19 SOUTH, RANGE 23 EAST, SUMTER COUNTY, FLORIDA; LESS RIGHT-OF-WAY FOR COUNTY ROAD 505;