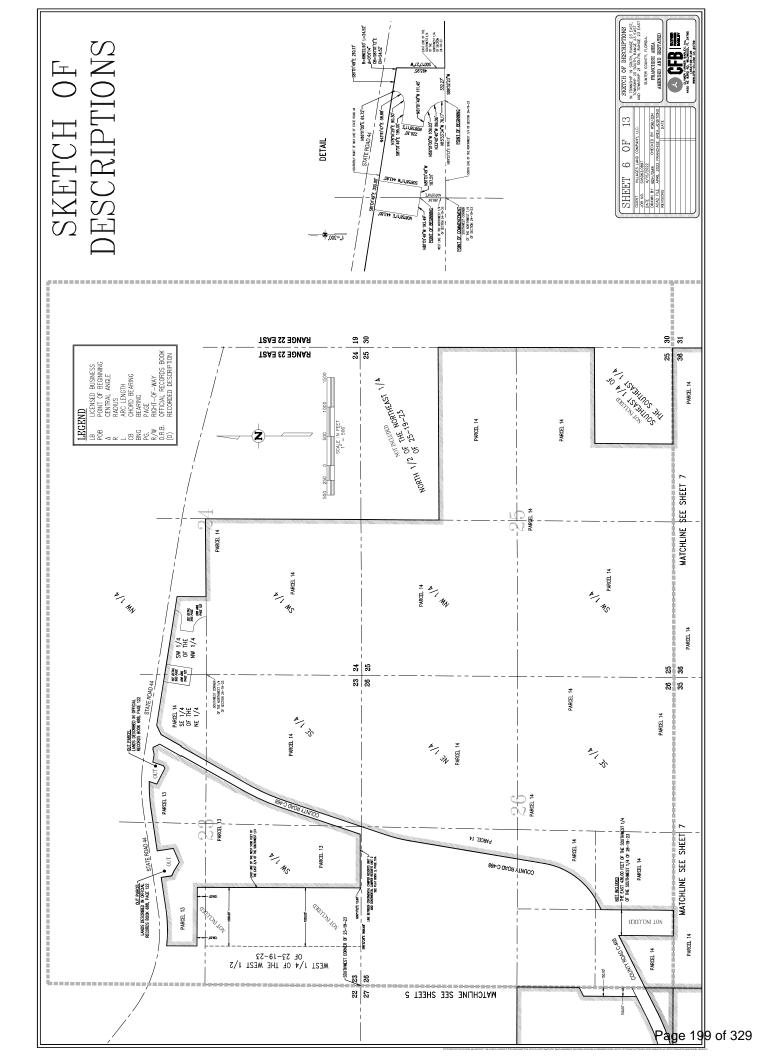

## PARCEL 14

THAT PORTION OF SECTION 23, TOWNSHIP 19 SOUTH, RANGE 23 EAST, SUMTER COUNTY, FLORIDA, LYING EAST OF COUNTY ROAD C-468 AND SOUTH OF STATE ROAD 44.

AND:

THE SOUTHWEST 1/4 AND THE SOUTHWEST 1/4 OF THE NORTHWEST 1/4 OF SECTION 24, TOWNSHIP 19 SOUTH, RANGE 23 EAST, SUMTER COUNTY, FLORIDA, LYING SOUTH OF STATE ROAD NO. 44.

AND:

ALL OF SECTION 25, TOWNSHIP 19 SOUTH, RANGE 23 EAST, SUMTER COUNTY, FLORIDA, LESS THE NORTH 1/2 OF THE NORTHEAST 1/4 AND LESS THE SOUTHEAST 1/4 OF THE SOUTHEAST 1/4 OF SAID SECTION.

AND:

THAT PORTION OF SECTION 26, TOWNSHIP 19 SOUTH, RANGE 23 EAST, SUMTER COUNTY, FLORIDA, LYING EASTERLY AND SOUTHERLY OF COUNTY ROAD C-468, LESS THOSE LANDS VESTED IN GRACE TABERNACLE OF WORSHIP, INC. ALSO BEING DESCRIBED AS: THE EAST 436.00 FEET OF THE SOUTHWEST 1/4 OF THE SOUTHWEST 1/4 OF SAID SECTION, LYING SOUTH OF COUNTY ROAD C-468.