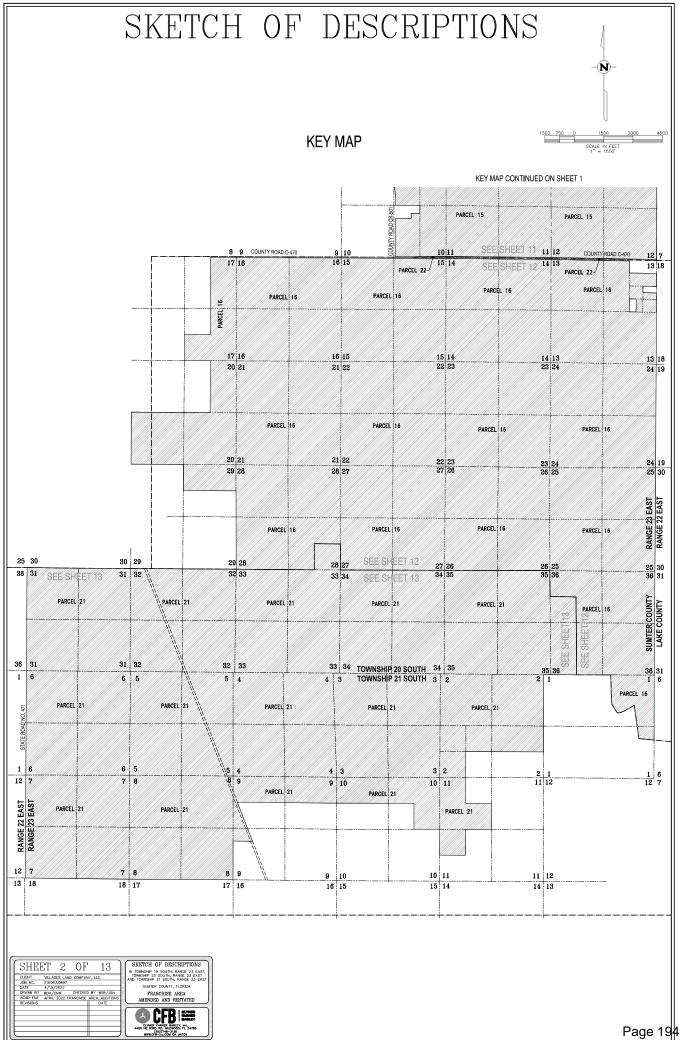

POINT ON THE NORTH RIGHT-OF-WAY LINE OF SAID COUNTY ROAD NO. 470; THENCE DEPARTING SAID PROPOSED SOUTHEASTERLY RIGHT-OF-WAY LINE, RUN ALONG SAID NORTH RIGHT-OF-WAY LINE THE FOLLOWING THREE (3) COURSES AND DISTANCES: 1) THENCE RUN SOUTH 89°43'47" EAST, A DISTANCE OF 1514.39 FEET; 2) THENCE RUN SOUTH 89°27'00" EAST, A DISTANCE OF 5371.03 FEET; 3) THENCE RUN SOUTH 88°54'07" EAST, A DISTANCE OF 3223.53 FEET TO THE POINT OF BEGINNING.

AND:

# PARCEL 23

THOSE LANDS LYING IN SECTION 16, TOWNSHIP 19 SOUTH, RANGE 23 EAST, SUMTER COUNTY, FLORIDA, AS DESCRIBED IN THE FOLLOWING INSTRUMENTS; OFFICIAL RECORDS BOOK 4102, PAGE 475, OFFICIAL RECORDS BOOK 4102, PAGE 492, OFFICIAL RECORDS BOOK 4204, PAGE 267 AND OFFICIAL RECORDS BOOK 4204, PAGE 378, ALL IN THE PUBLIC RECORDS OF SUMTER COUNTY, FLORIDA.





Page 194 of 329

| S