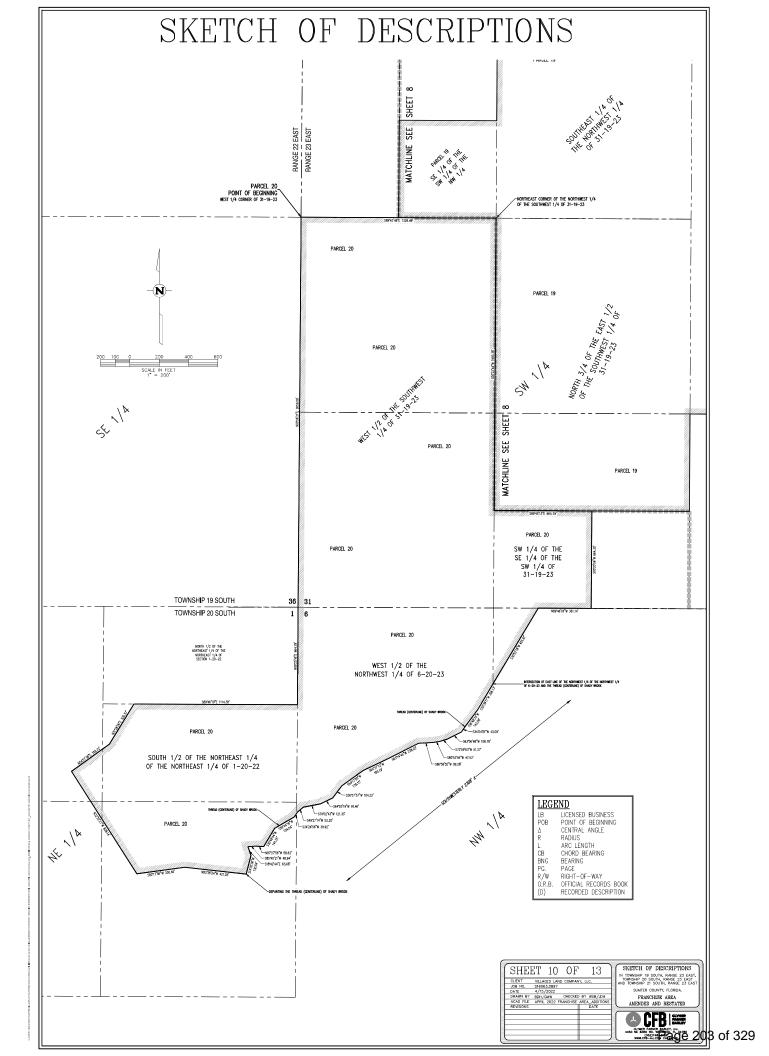

## PARCEL 20

THOSE PORTIONS OF LAND LYING IN SECTION 31, TOWNSHIP 19 SOUTH, RANGE 23 EAST AND SECTION 6, TOWNSHIP 20 SOUTH, RANGE 23 EAST AND SECTION 1, TOWNSHIP 20 SOUTH, RANGE 22 EAST, SUMTER COUNTY, FLORIDA, DESCRIBED AS FOLLOWS:

BEGIN AT THE WEST 1/4 CORNER OF SAID SECTION 31: THENCE RUN SOUTH 89°42'48" EAST. ALONG THE NORTH LINE OF THE SOUTHWEST 1/4 OF SAID SECTION 31, A DISTANCE OF 1329.49 FEET TO THE NORTHEAST CORNER OF THE NORTHWEST 1/4 OF THE SOUTHWEST 1/4 OF SAID SECTION 31; THENCE DEPARTING SAID NORTH LINE, RUN SOUTH 00°22'44" WEST, ALONG THE EAST LINE OF THE WEST 1/2 OF THE SOUTHWEST 1/4 OF SAID SECTION 31, A DISTANCE OF 1993.38 FEET TO THE NORTHWEST CORNER OF THE SOUTHWEST 1/4 OF THE SOUTHEAST 1/4 OF THE SOUTHWEST 1/4 OF SAID SECTION 31; THENCE DEPARTING SAID EAST LINE, RUN SOUTH 89°45'13" EAST, ALONG THE NORTH LINE OF THE SOUTHWEST 1/4 OF THE SOUTHEAST 1/4 OF THE SOUTHWEST 1/4 OF SAID SECTION 31, A DISTANCE OF 665.79 FEET TO THE NORTHEAST CORNER OF THE SOUTHWEST 1/4 OF THE SOUTHEAST 1/4 OF THE SOUTHWEST 1/4 OF SAID SECTION 31; THENCE DEPARTING SAID NORTH LINE, RUN SOUTH 00°20'56" WEST, ALONG THE EAST LINE OF THE SOUTHWEST 1/4 OF THE SOUTHEAST 1/4 OF THE SOUTHWEST 1/4 OF SAID SECTION 31, A DISTANCE OF 664.30 FEET TO THE SOUTHEAST CORNER OF THE SOUTHWEST 1/4 OF THE SOUTHEAST 1/4 OF THE SOUTHWEST 1/4 OF SAID SECTION 31: THENCE DEPARTING SAID EAST LINE. RUN NORTH 89°46'01" WEST. ALONG THE SOUTH LINE OF THE SOUTHWEST 1/4 OF THE SOUTHEAST 1/4 OF THE SOUTHWEST 1/4 OF SAID SECTION 31, A DISTANCE OF 361.14; THENCE DEPARTING SAID SOUTH LINE, RUN SOUTH 30°52'18" WEST, 601.81 FEET, MORE OR LESS, TO THE POINT OF INTERSECTION OF THE EAST LINE OF THE NORTHWEST 1/4 OF THE NORTHWEST 1/4 OF SAID SECTION 6, AND THE THREAD (CENTERLINE) OF SHADY BROOK; THENCE RUN SOUTHWESTERLY ALONG SAID THREAD (CENTERLINE) OF SHADY BROOK THE FOLLOWING TWENTY ONE (21) COURSES AND DISTANCES: 1) THENCE RUN SOUTH 30°39'11" WEST, A DISTANCE OF 206.13 FEET; 2) THENCE RUN SOUTH 36°48'33" WEST, A DISTANCE OF 143.00 FEET; 3) THENCE RUN SOUTH 34°04'51" WEST, A DISTANCE OF 43.09