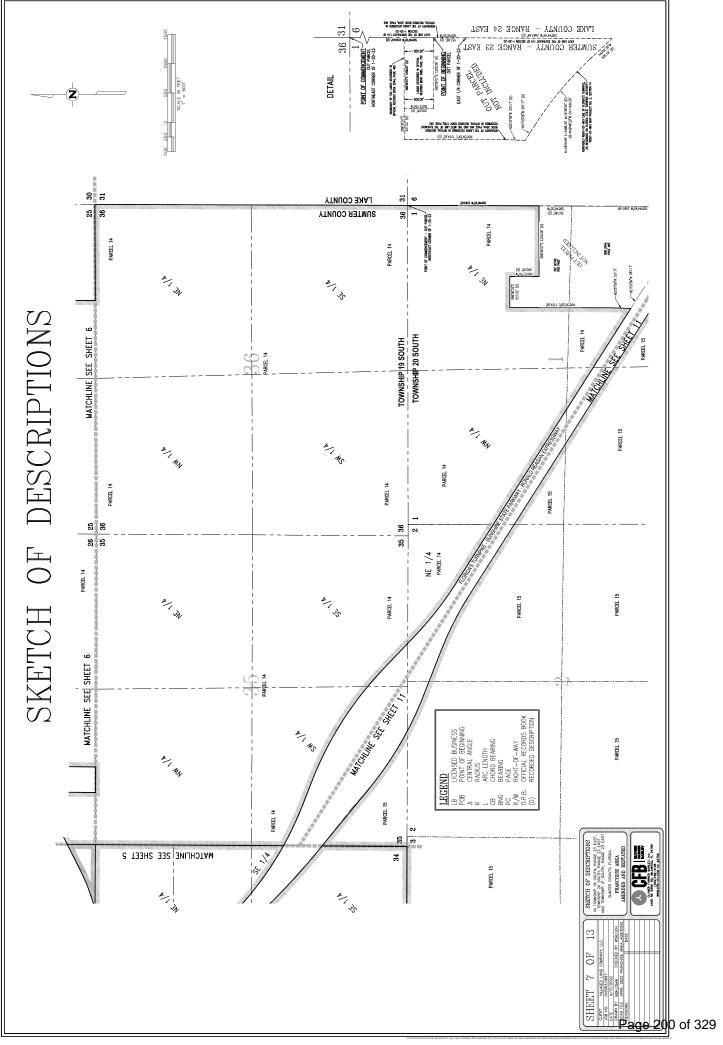

AND:

ALL OF SECTION 25, TOWNSHIP 19 SOUTH, RANGE 23 EAST, SUMTER COUNTY, FLORIDA, LESS THE NORTH 1/2 OF THE NORTHEAST 1/4 AND LESS THE SOUTHEAST 1/4 OF THE SOUTHEAST 1/4 OF SAID SECTION.

AND:

THAT PORTION OF SECTION 26, TOWNSHIP 19 SOUTH, RANGE 23 EAST, SUMTER COUNTY, FLORIDA, LYING EASTERLY AND SOUTHERLY OF COUNTY ROAD C-468, LESS THOSE LANDS VESTED IN GRACE TABERNACLE OF WORSHIP, INC. ALSO BEING DESCRIBED AS: THE EAST 436.00 FEET OF THE SOUTHWEST 1/4 OF THE SOUTHWEST 1/4 OF SAID SECTION, LYING SOUTH OF COUNTY ROAD C-468.

AND:

ALL OF SECTION 36, TOWNSHIP 19 SOUTH, RANGE 23 EAST, SUMTER COUNTY, FLORIDA, AND THAT PORTION OF SECTION 35, TOWNSHIP 19 SOUTH, RANGE 23 EAST, SUMTER COUNTY, FLORIDA, LYING NORTH OF FLORIDA'S TURNPIKE.

AND:

THOSE PORTIONS OF SECTIONS 1 AND 2, TOWNSHIP 20 SOUTH, RANGE 23 EAST, SUMTER COUNTY, FLORIDA, LYING NORTH OF FLORIDA'S TURNPIKE.

LESS:

COMMENCE AT THE NORTHEAST CORNER OF SECTION 1, TOWNSHIP 20 SOUTH, RANGE 23 EAST IN SUMTER COUNTY, FLORIDA; THENCE RUN S00°40'20"W, ALONG THE EAST BOUNDARY OF SAID SECTION 1, A DISTANCE OF 2240.02 FEET TO THE SOUTHEAST CORNER OF THE LANDS DESCRIBED IN OFFICIAL RECORDS BOOK 3485, PAGE 709 AND A POINT ON THE BOUNDARY OF THE LANDS DESCRIBED IN OFFICIAL RECORDS BOOK 2044, PAGE 465, ALL IN THE PUBLIC RECORDS OF SUMTER COUNTY, FLORIDA AND THE POINT OF BEGINNING; THENCE ALONG THE BOUNDARY OF SAID LANDS DESCRIBED IN OFFICIAL RECORDS BOOK 2044, PAGE 465 THE FOLLOWING COURSES: CONTINUE S00°40'20"W, ALONG SAID EAST BOUNDARY OF SECTION 1, A DISTANCE OF 557.86 FEET TO THE EAST