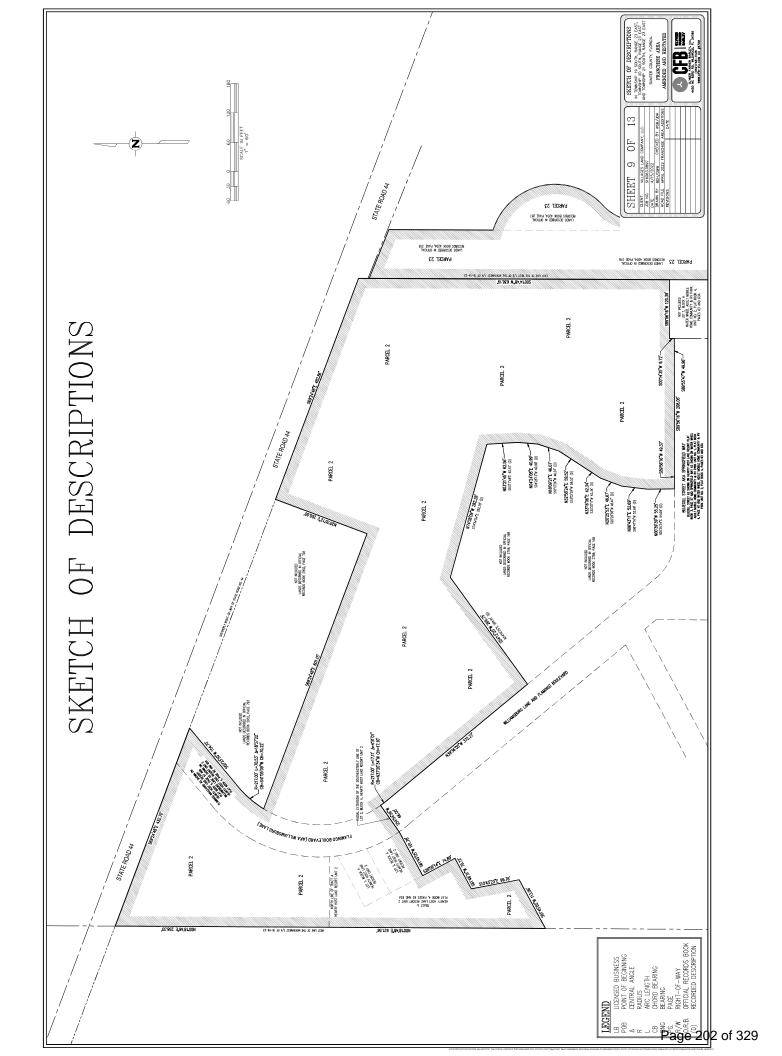

### PARCEL 1

THOSE PORTIONS OF SECTION 17, TOWNSHIP 19 SOUTH, RANGE 23 EAST, SUMTER COUNTY, FLORIDA, DESCRIBED AS FOLLOWS:

THE NORTHEAST 1/4 OF THE NORTHEAST 1/4 OF SAID SECTION 17, LYING SOUTH OF STATE ROAD 44; LESS RIGHT-OF-WAY FOR COUNTY ROAD 179;

ALSO LESS: THE EAST 420.00 FEET THEREOF;

### TOGETHER WITH:

BEGIN 33.00 FEET EAST OF THE NORTHWEST CORNER OF THE SOUTHEAST 1/4 OF THE NORTHEAST 1/4 OF SAID SECTION 17; THENCE SOUTH PARALLEL WITH THE WEST LINE THEREOF 600.83 FEET TO THE SOUTH LINE OF THOSE LANDS DESCRIBED IN OFFICIAL RECORDS BOOK 1922, PAGE 447, AS RECORDED IN THE PUBLIC RECORDS OF SUMTER COUNTY, FLORIDA; THENCE EAST ALONG THE SOUTH LINE THEREOF AND ITS EASTERLY EXTENSION 462.68 FEET TO THE WEST LINE OF THAT LAND DESCRIBED IN OFFICIAL RECORDS BOOK 1659, PAGE 202, AS RECORDED IN THE PUBLIC RECORDS OF SUMTER COUNTY, FLORIDA; THENCE SOUTH ALONG SAID WEST LINE FOR 733.89 FEET TO THE SOUTH LINE OF THE SAID NORTHEAST 1/4; THENCE EAST ALONG SAID SOUTH LINE FOR 825.00 FEET TO THE SOUTHEAST CORNER OF THE SAID NORTHEAST 1/4; THENCE NORTH ALONG THE EAST LINE THEREOF 937.50 FEET; THENCE WEST PARALLEL WITH THE SOUTH LINE OF THE NORTHEAST 1/4 FOR 420.00 FEET; THENCE NORTH ALONG THE WEST LINE OF THE EAST 420.00 FEET OF THE SAID NORTHEAST 1/4; THENCE NORTH LINE OF THE NORTHEAST 1/4 FOR 420.00 FEET; THENCE WEST ALONG THE SOUTH LINE OF THE EAST 420.00 FEET OF THE SAID NORTHEAST 1/4; THENCE NORTH ALONG THE WEST LINE OF THE SAID NORTHEAST 1/4 FOR 397.50 FEET TO THE SOUTH LINE OF THE NORTHEAST 1/4 OF THE NORTHEAST 1/4; THENCE WEST ALONG THE SOUTH LINE OF THE NORTHEAST 1/4 OF THE NORTHEAST 1/4; THENCE WEST ALONG THE SOUTH LINE OF THE NORTHEAST 1/4 OF THE NORTHEAST 1/4; THENCE WEST ALONG THE SOUTH LINE OF THE NORTHEAST 1/4 OF THE NORTHEAST 1/4; THENCE WEST ALONG THE SOUTH LINE THEREOF 867.84 FEET TO THE POINT OF BEGINNING.