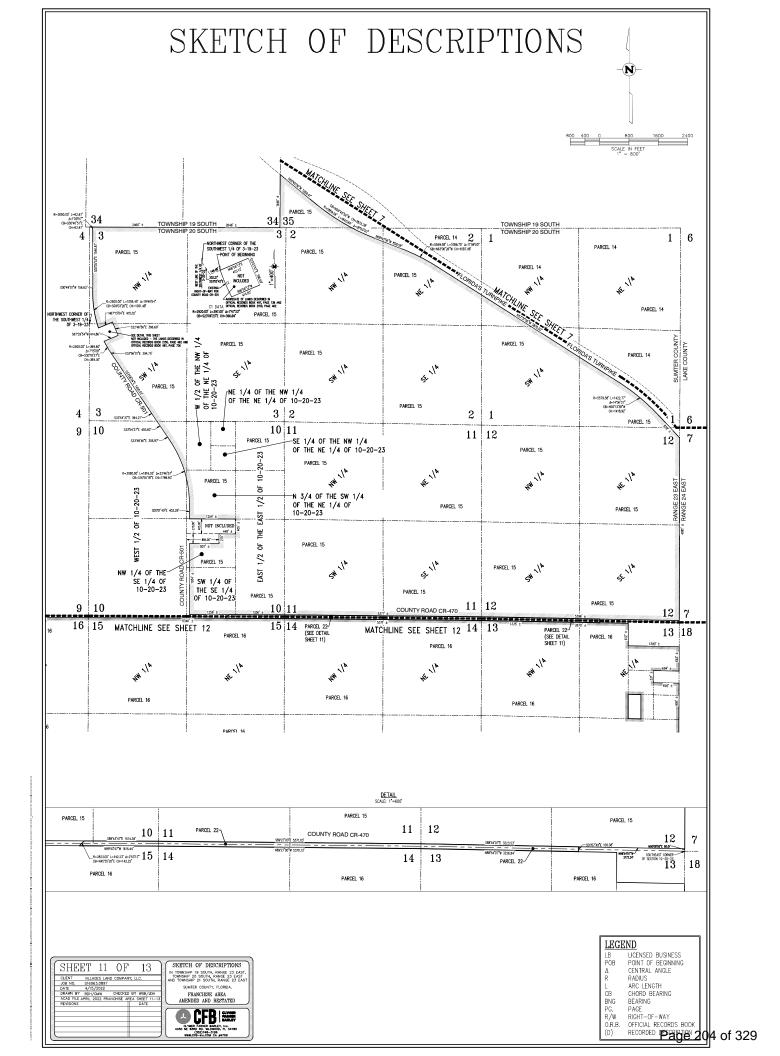

# PARCEL 17

THAT PORTION OF THE SOUTH 1/2 OF THE SOUTHWEST 1/4 OF SECTION 17, TOWNSHIP 19 SOUTH, RANGE 23 EAST, SUMTER COUNTY, FLORIDA, LYING SOUTH AND WEST OF FLORIDA'S TURNPIKE.

AND:

THAT PORTION OF THE SOUTHEAST 1/4 OF SECTION 18, TOWNSHIP 19 SOUTH, RANGE 23 EAST, SUMTER COUNTY, FLORIDA, LYING SOUTH AND WEST OF FLORIDA'S TURNPIKE; AND LYING EAST OF THE RIGHT-OF-WAY FOR U.S. HIGHWAY 301.

AND:

THAT PORTION OF THE NORTH 3/4 OF THE EAST 1/2 OF SECTION 19, TOWNSHIP 19 SOUTH, RANGE 23 EAST, SUMTER COUNTY, FLORIDA, LYING EAST OF THE RIGHT-OF-WAY FOR U.S. HIGHWAY 301; LESS ANY PORTION OF THE LANDS DESCRIBED IN OFFICIAL RECORDS BOOK 1093, PAGE 201, PUBLIC RECORDS OF SUMTER COUNTY, FLORIDA, DESCRIBED AS FOLLOWS: BEGINNING AT THE NORTHWEST CORNER OF THE NORTHWEST 1/4 OF THE SOUTHEAST 1/4; RUN SOUTH 1320.00 FEET; EAST 90 FEET; NORTHEASTERLY 644.11 FEET, NORTHEASTERLY 729.29 FEET;WEST 419.17 FEET TO THE POINT OF BEGINNING.

AND:

THE NORTHEAST 1/4 OF THE NORTHWEST 1/4 OF SECTION 20, TOWNSHIP 19 SOUTH, RANGE 23 EAST, SUMTER COUNTY, FLORIDA, LYING SOUTHWESTERLY OF FLORIDA'S TURNPIKE.

## LESS:

ANY PORTION OF THOSE LANDS DESCRIBED IN OFFICIAL RECORDS BOOK 80, PAGE 329, PUBLIC RECORDS OF SUMTER COUNTY, FLORIDA, DESCRIBED AS FOLLOWS: BEGIN AT THE NORTHWEST CORNER OF THE NORTHEAST 1/4 OF THE NORTHWEST 1/4 OF SAID SECTION 20; THENCE S89°54'08"E, ALONG THE NORTH LINE THEREOF, 338.16 FEET TO THE SOUTHWESTERLY RIGHT-OF-WAY OF FLORIDA'S TURNPIKE; THENCE DEPARTING SAID NORTH LINE AND ALONG SAID RIGHT-OF-WAY, S56°58'48"E, 258.62 FEET; THENCE DEPARTING SAID RIGHT-OF-WAY, S33°01'12"W, 200.00 FEET; THENCE N56°58'48"W, 532.03 FEET TO THE WEST LINE OF THE NORTHEAST 1/4 OF THE NORTHWEST 1/4; THENCE ALONG SAID WEST LINE, N00°13'51"E, 19.28 FEET TO THE POINT OF BEGINNING.

### AND TOGETHER WITH:

THE WEST 1/2 OF THE NORTHWEST 1/4 OF SECTION 20, TOWNSHIP 19 SOUTH, RANGE 23 EAST, SUMTER COUNTY, FLORIDA

AND: