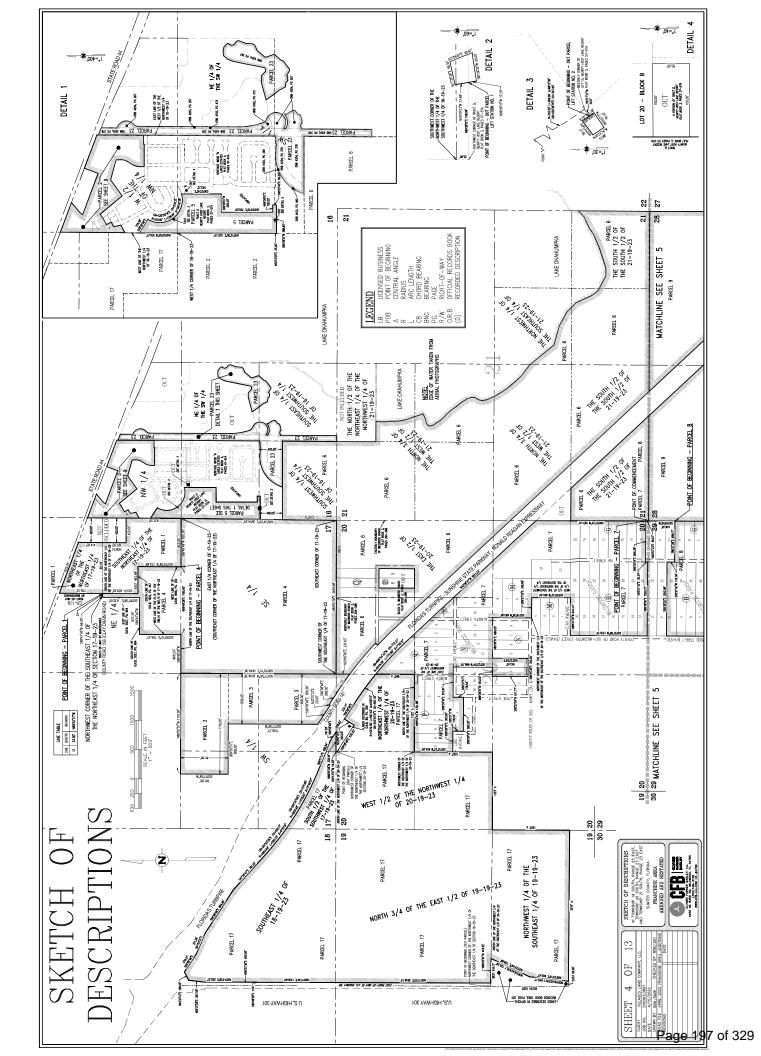

### PARCEL 1

THOSE PORTIONS OF SECTION 17, TOWNSHIP 19 SOUTH, RANGE 23 EAST, SUMTER COUNTY, FLORIDA, DESCRIBED AS FOLLOWS:

THE NORTHEAST 1/4 OF THE NORTHEAST 1/4 OF SAID SECTION 17, LYING SOUTH OF STATE ROAD 44; LESS RIGHT-OF-WAY FOR COUNTY ROAD 179;

ALSO LESS: THE EAST 420.00 FEET THEREOF;

### TOGETHER WITH:

BEGIN 33.00 FEET EAST OF THE NORTHWEST CORNER OF THE SOUTHEAST 1/4 OF THE NORTHEAST 1/4 OF SAID SECTION 17; THENCE SOUTH PARALLEL WITH THE WEST LINE THEREOF 600.83 FEET TO THE SOUTH LINE OF THOSE LANDS DESCRIBED IN OFFICIAL RECORDS BOOK 1922, PAGE 447, AS RECORDED IN THE PUBLIC RECORDS OF SUMTER COUNTY, FLORIDA; THENCE EAST ALONG THE SOUTH LINE THEREOF AND ITS EASTERLY EXTENSION 462.68 FEET TO THE WEST LINE OF THAT LAND DESCRIBED IN OFFICIAL RECORDS BOOK 1659, PAGE 202, AS RECORDED IN THE PUBLIC RECORDS OF SUMTER COUNTY, FLORIDA; THENCE SOUTH ALONG SAID WEST LINE FOR 733.89 FEET TO THE SOUTH LINE OF THE SAID NORTHEAST 1/4; THENCE EAST ALONG SAID SOUTH LINE FOR 825.00 FEET TO THE SOUTHEAST CORNER OF THE SAID NORTHEAST 1/4; THENCE NORTH ALONG THE EAST LINE THEREOF 937.50 FEET; THENCE WEST PARALLEL WITH THE SOUTH LINE OF THE NORTHEAST 1/4 FOR 420.00 FEET; THENCE NORTH ALONG THE WEST LINE OF THE EAST 420.00 FEET OF THE SAID NORTHEAST 1/4; THENCE NORTH LINE OF THE NORTHEAST 1/4 FOR 420.00 FEET; THENCE WEST ALONG THE SOUTH LINE OF THE EAST 420.00 FEET OF THE SAID NORTHEAST 1/4; THENCE NORTH ALONG THE WEST LINE OF THE SAID NORTHEAST 1/4 FOR 397.50 FEET TO THE SOUTH LINE OF THE NORTHEAST 1/4 OF THE NORTHEAST 1/4; THENCE WEST ALONG THE SOUTH LINE OF THE NORTHEAST 1/4 OF THE NORTHEAST 1/4; THENCE WEST ALONG THE SOUTH LINE OF THE NORTHEAST 1/4 OF THE NORTHEAST 1/4; THENCE WEST ALONG THE SOUTH LINE OF THE NORTHEAST 1/4 OF THE NORTHEAST 1/4; THENCE WEST ALONG THE SOUTH LINE THEREOF 867.84 FEET TO THE POINT OF BEGINNING.

## PARCEL 2

THOSE LANDS LYING IN SECTION 16, TOWNSHIP 19 SOUTH, RANGE 23 EAST, SUMTER COUNTY, FLORIDA, AS DESCRIBED IN THE FOLLOWING INSTRUMENTS; OFFICIAL RECORDS BOOK 3347, PAGE 618, OFFICIAL RECORDS BOOK 3347, PAGE 609 AND OFFICIAL RECORDS BOOK 3347, PAGE 615, ALL IN THE PUBLIC RECORDS OF SUMTER COUNTY, FLORIDA.

## PARCEL 4

THE SOUTHEAST 1/4 OF SECTION 17, TOWNSHIP 19 SOUTH, RANGE 23 EAST, SUMTER COUNTY, FLORIDA AND THAT PORTION OF SAID SECTION 17, DESCRIBED AS FOLLOWS: COMMENCE AT THE EAST 1/4 SECTION CORNER OF SECTION 17, TOWNSHIP 19 SOUTH, RANGE 23 EAST, THENCE RUN S89°49'48"W ALONG THE SOUTH LINE OF THE NE 1/4 A DISTANCE OF 825.00 FEET TO THE POINT OF BEGINNING, THENCE N0°01'08"W FOR 733.89 FEET; THENCE \$89°47'45" W ALONG THE SOUTH LINE OF THOSE LANDS DESCRIBED IN OFFICIAL RECORDS BOOK 1922, PAGE 447 OF THE PUBLIC RECORDS OF SUMTER COUNTY, FLORIDA FOR 462.68 FEET: THENCE N0°01'08"W 600.83 FEET ALONG THE WEST LINE THEREOF AND ITS NORTHERLY EXTENSION TO THE NORTH LINE OF THE SOUTH 1/2 OF THE NE 1/4; THENCE S89°47'45"W, ALONG SAID LINE 66.00 FEET TO THE NORTHERLY EXTENSION OF THE EAST LINE OF THOSE LANDS DESCRIBED IN OFFICIAL RECORDS BOOK 3027, PAGE 664, PUBLIC RECORDS OF SUMTER COUNTY, FLORIDA; THENCE S0°01'08"E. ALONG SAID EXTENSION AND EAST LINE 630.00 FEET TO THE SOUTHEAST CORNER OF SAID LANDS; THENCE S89°47'45" W ALONG THE SOUTH LINE OF SAID LANDS AND ITS WESTERLY EXTENSION FOR 627.34 FEET TO THE WEST LINE OF THE EAST 1/2 OF THE SW 1/4 OF THE NE 1/4; THENCE S0°01'41"E, 704.32 FEET TO THE NORTH LINE OF THE SE 1/4; THENCE N89°49'28"E ALONG SAID NORTH LINE, 1155.75 FEET, MORE OR LESS TO THE POINT OF BEGINNING.