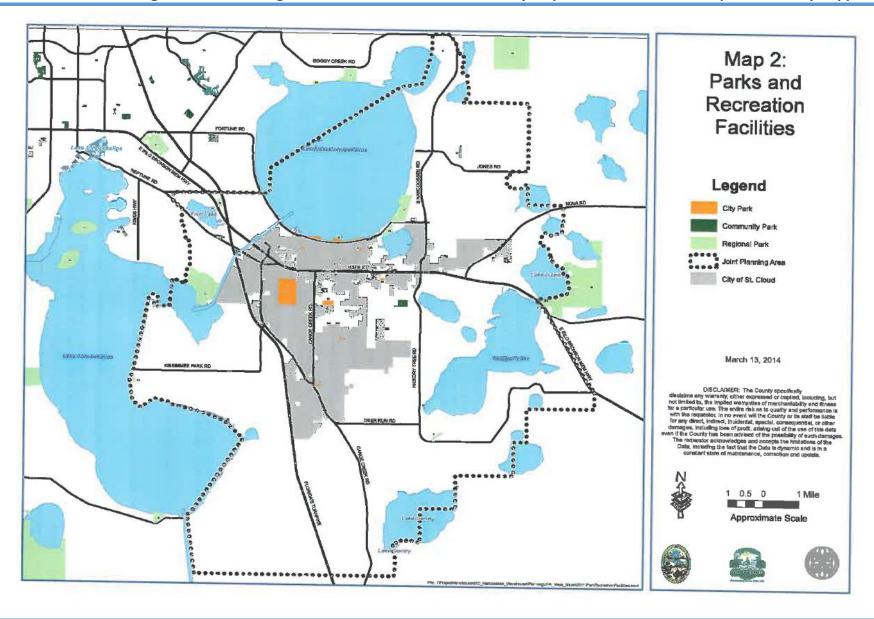

"Article 7, Section 7.3 – Parks & Recreation Facilities of the JPA: To provide more efficient and economical public services to the residents of unincorporated Osceola County and the City of St Cloud, parks and recreation facilities and associated infrastructure defined in this agreement that are within the Joint Planning Area shall be planned in a logical fashion when annexations occur. Map 2: Parks and Recreation Facilities identifies all park and recreation facilities within the JPA, including identification of ownership and maintenance entity.

It is acknowledged that all parks and recreational facilities will ultimately be annexed into the City. The City will own and maintain all parks and recreational facilities except regional County parks. The transfer of any County parks or recreational facilities to the City shall be identified in and be consistent with the St. Cloud Parks Master Plan and Fee

<sup>&</sup>lt;sup>1</sup> See Schedule 9 of the Appendix for Map 2: Parks and Recreation Facilities

Study ("Parks Study"), as determined by the City. The City shall complete and adopt the Parks Study and subsequent ILA prior to October 1, 2015. It is acknowledged that Osceola County will provide \$23,000 to assist St. Cloud in completion of the Parks Study.