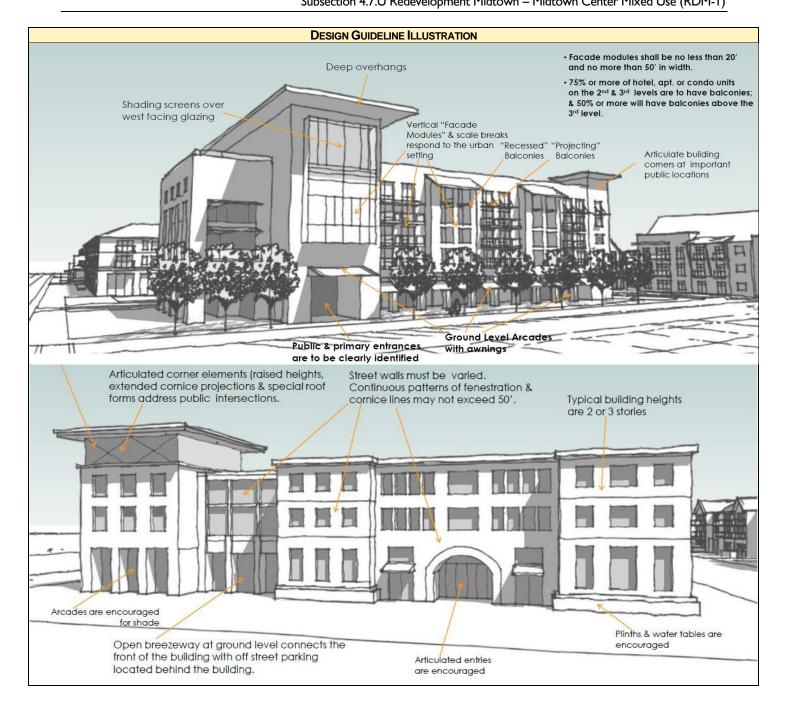

## U. REDEVELOPMENT MIDTOWN – MIDTOWN CENTER MIXED USE (RDM-1)

#### Purpose

The purpose of the Redevelopment Midtown – Midtown Center Mixed Use (RDM-I) district is to encourage land assembly for mixed-use development centered at the intersection of International Speedway Boulevard and Dr. Martin Luther King, Jr. Boulevard that creates a vibrant urban center in the heart of Midtown. The Midtown Center is intended to include a public square and enhance pedestrian circulation between residential and commercial uses, Bethune Cookman University, and public facilities, and to encourage the creation of plazas and pedestrian linkages. Residential uses are encouraged on the upper floors of nonresidential establishments.