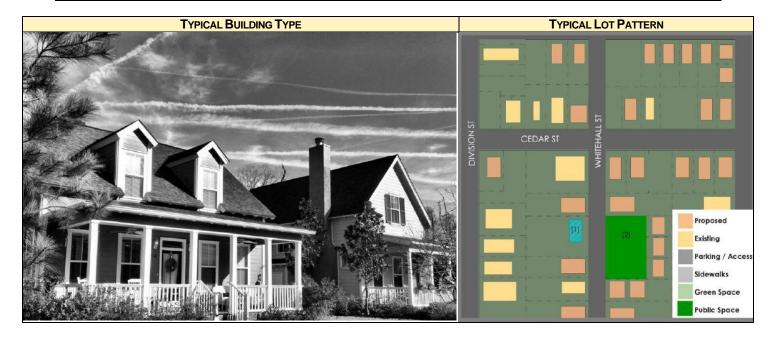

|
| Accessory structure coverage, max structure(s) coverage) | imum (% of principal | 35%                       | 35%                           |
| Accessory structure setback from                         | Floor area ≤ 600 sf  | 2.5 ft                    | 2.5 ft                        |
| lot line, minimum <sup>2</sup>                           | Floor area > 600 sf  | Same as for pr            | incipal structure             |

NOTES: [sf = square feet; ft = feet; du/ac = dwelling units/acre]

#### 4. DEVELOPMENT STANDARDS

I. See measurement rules and allowed exceptions/variations in Section 11.4, Measurement, Exceptions, and Variations of Intensity and Dimensional Standards

<sup>2.</sup> A garage shall be located to the rear of the rear facade of the principal structure(s).







### 3. PRINCIPAL USE TABLE FOR REDEVELOPMENT DISTRICTS

|