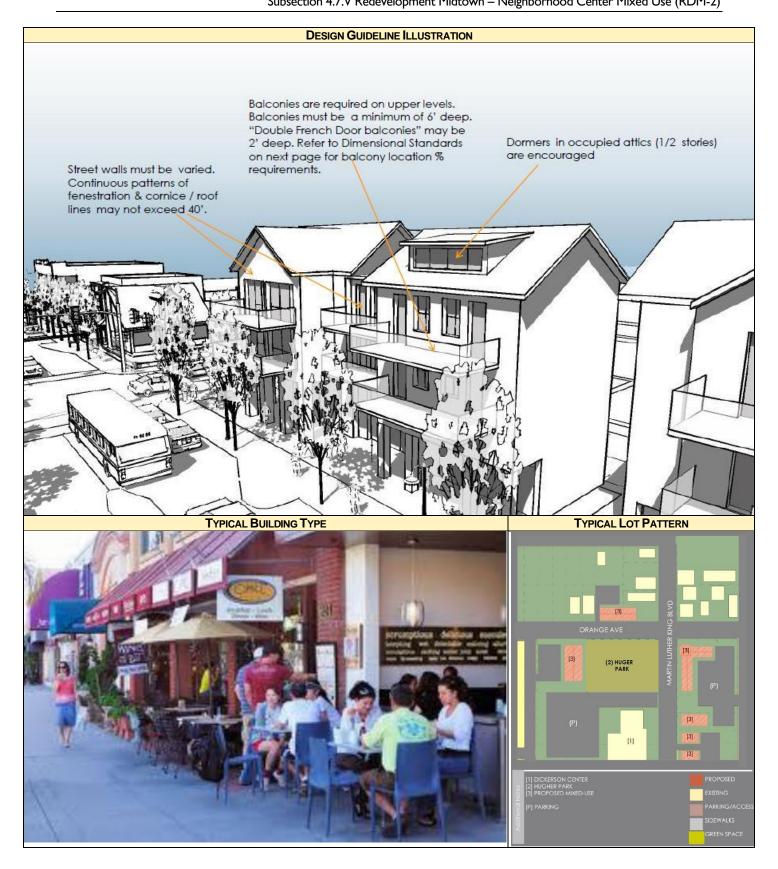

## V. REDEVELOPMENT MIDTOWN – NEIGHBORHOOD CENTER MIXED USE (RDM-2)

#### Purpose

The purpose of the Redevelopment Midtown – Neighborhood Center Mixed Use (RDM-I) district is to encourage the development of several neighborhood centers that will accommodate a compact mix of residential and small-scale, low-intensity retail and service uses that are convenient to the immediately surrounding neighborhood and consistent with neighborhood scale and architectural character of an urban mixed use district.