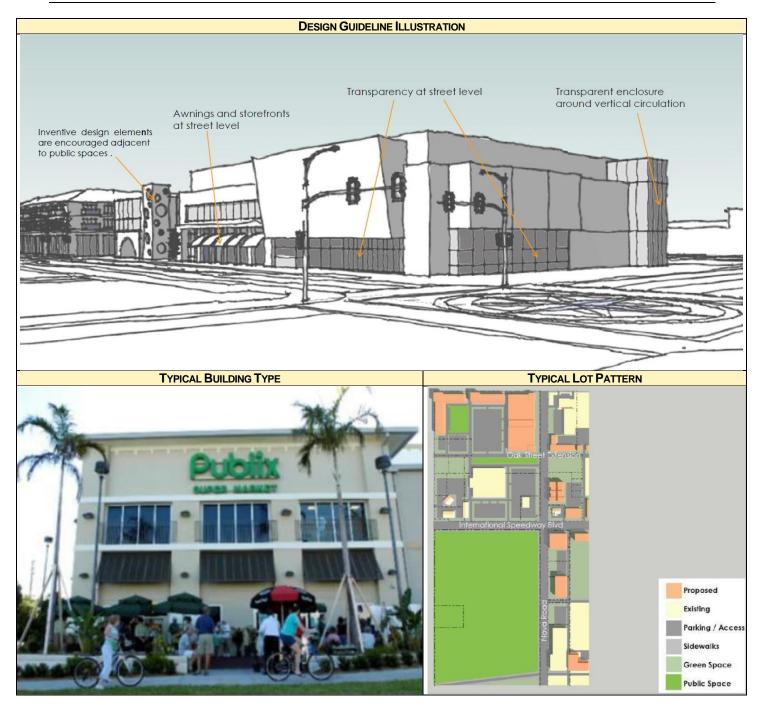

## X. REDEVELOPMENT MIDTOWN – UNIVERSITY TRANSITION (RDM-4)

#### 1. Purpose

The purpose of the Redevelopment Midtown – University Transition (RDM-4) district is to provide for major institutional, education, and small-scale, low-intensity retail and service uses that support and complement Bethune Cookman University and accommodates the growth of the BCU campus. Residential uses are encouraged on the upper floors of nonresidential establishments.